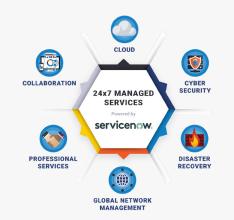

## **NextGen Managed Services**

Thrive's NextGen managed services platform is designed to optimize business application performance via secure, redundant Cloud-based infrastructure.

Our customized NextGen portfolio and The Thrive Platform, powered by ServiceNow, enables IT teams to deliver efficient automation and AI services with less time and effort. Thrive's cutting-edge approach not only creates a superior, day-to-day IT experience, but can also help you manage your Cloud, Cyber Security, Disaster Recovery, Digital Transformation, Global Network Management, and Traditional Managed Services capabilities at anytime and from anywhere.

#### Cloud

- ThriveCloud
- Microsoft Azure Cloud
- Office 365
- · Hybrid Cloud Management
- DaaS (Desktop as a Service)
- · SaaS Management

## **Cyber Security**

- Managed SIEMaaS with Security Monitoring
- Managed Firewall & Intrusion Prevention
- Managed VPN Services
- Anti-virus & Advanced Endpoint Protection
- End-User Security Training
- Web Application Firewall & DDoS Prevention
- · Email Security
- Vulnerability Management

## **Disaster Recovery**

- Cloud Replication & Recovery
- · Data Protection & Backup Service
- DR Planning & Compliance
- Annual Testing

## Collaboration

- Office 365
- Intranet and Extranet Development
- Collaboration Solutions
- Microsoft Power Platform

## Global Network Management

- SD-WAN
- 24x7 Performance Monitoring
- Network Management
- ISP Management
- Network Architecture & Design

## **Professional Services**

- IT Operations Assessment
- Security Health Assessment
- Cloud Readiness Assessment
- vCIO & vCISO
- Hardware Procurement
- Project Management