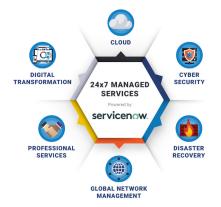

## **NextGen Managed Services**

Thrive's NextGen managed services platform is designed to optimize business application performance via secure, redundant Cloud-based infrastructure.

Our customized NextGen portfolio and The Thrive Platform, powered by ServiceNow, enables IT teams to deliver efficient automation and AI services with less time and effort. Thrive's cutting-edge approach not only creates a superior, day-to-day IT experience, but can also help you manage your Cloud, Cyber Security, Disaster Recovery, Digital Transformation, Global Network Management, and Traditional Managed Services capabilities at anytime and from anywhere.

#### Cloud

- ThriveCloud
- Microsoft Azure Cloud
- Office 365
- Hybrid Cloud Management
- DaaS (Desktop as a Service)
- SaaS Management

## Cyber Security

- Managed SIEMaaS with Security Monitoring
- Managed Firewall & Intrusion Prevention
- Managed VPN Services
- Anti-virus & Advanced Endpoint Protection
- End-User Security Training
- Web Application Firewall & DDoS Prevention
- Email Security
- Vulnerability Management

## **Disaster Recovery**

- Cloud Replication & Recovery
- Data Protection & Backup Service
- DR Planning & Compliance
- Annual Testing

## Digital Transformation

- Office 365
- Intranet and Extranet Development
- Collaboration Solutions
- Microsoft Power Platform

## Global Network Management

- SD-WAN
- 24x7 Performance Monitoring
- Network Management
- ISP Management
- Network Architecture & Design